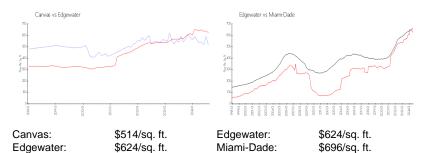

## **Inventory for Sale**

Canvas 6% Edgewater 5% Miami-Dade 4%

## Avg. Time to Close Over Last 12 Months

Canvas 124 days Edgewater 96 days Miami-Dade 85 days