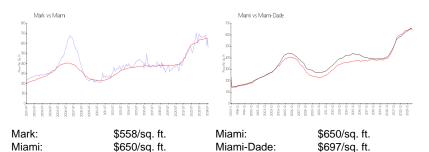

#### **Market Information**

## **Inventory for Sale**

 Mark
 8%

 Miami
 4%

 Miami-Dade
 4%

#### Avg. Time to Close Over Last 12 Months

Mark 86 days Miami 84 days Miami-Dade 84 days