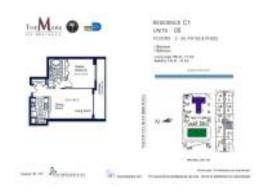

# Unit 2005 - Mark

2005 - 1155 Brickell Bay Dr, Miami, FL, Miami-Dade 33131

#### **Unit Information**

 MLS Number:
 A11609050

 Status:
 Active

 Size:
 760 Sq ft.

 Bedrooms:
 1

Full Bathrooms:

Half Bathrooms:

Parking Spaces: 2 Or More Spaces, Assigned Parking

View:

 List Price:
 \$449,000

 List PPSF:
 \$591

 Valuated Price:
 \$427,000

 Valuated PPSF:
 \$562

The above valuated price is a baseline figure that does not take into account any specific renovation, upgrade, split, merge, or deterioration of the unit.