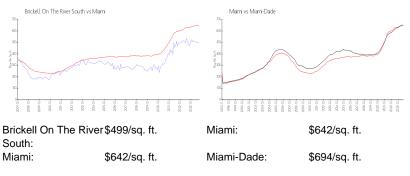

### **Inventory for Sale**

| Brickell On The River South | 6% |
|-----------------------------|----|
| Miami                       | 5% |
| Miami-Dade                  | 4% |