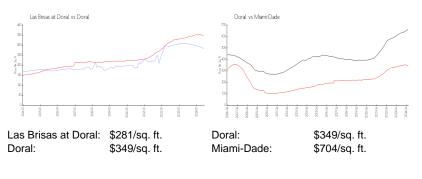

### **Inventory for Sale**

| Las Brisas at Doral | 1% |
|---------------------|----|
| Doral               | 2% |
| Miami-Dade          | 3% |

## Avg. Time to Close Over Last 12 Months

| Las Brisas at Doral | 45 days |
|---------------------|---------|
| Doral               | 50 days |

Miami-Dade

83 days