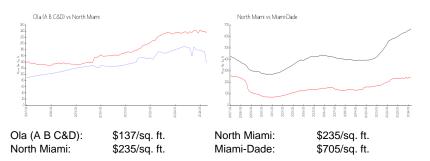

#### **Inventory for Sale**

| Ola (A B C&D) | 4% |
|---------------|----|
| North Miami   | 5% |
| Miami-Dade    | 3% |

## Avg. Time to Close Over Last 12 Months

| Ola (A B C&D) | 76 days |
|---------------|---------|
| North Miami   | 81 days |
| Miami-Dade    | 82 days |