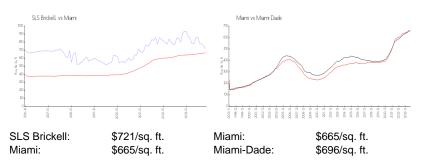

# **Market Information**

#### **Inventory for Sale**

| SLS Brickell | 8% |
|--------------|----|
| Miami        | 4% |
| Miami-Dade   | 4% |

## Avg. Time to Close Over Last 12 Months

| SLS Brickell | 65 days |
|--------------|---------|
| Miami        | 85 days |
| Miami-Dade   | 84 days |