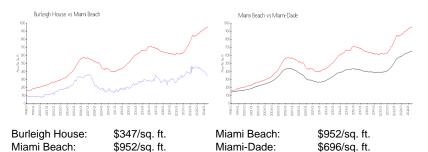

#### **Market Information**

| Burleigh House | 3% |
|----------------|----|
| Miami Beach    | 4% |
| Miami-Dade     | 4% |
|                |    |

## Avg. Time to Close Over Last 12 Months

| Burleigh House | 122 days |
|----------------|----------|
| Miami Beach    | 100 days |
| Miami-Dade     | 84 days  |