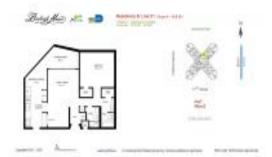

### **Unit Information**

| MLS Number:<br>Status:<br>Size:<br>Bedrooms:<br>Full Bathrooms:<br>Half Bathrooms: | A11609146<br>Active<br>1,010 Sq ft.<br>2<br>2 |
|------------------------------------------------------------------------------------|-----------------------------------------------|
| Parking Spaces:                                                                    | 1 Space                                       |
| View:                                                                              | Ocean View                                    |
| Rental Price:                                                                      | \$2,895                                       |
| List PPSF:                                                                         | \$3                                           |
| Valuated Price:                                                                    | \$338,000                                     |
| Valuated PPSF:                                                                     | \$335                                         |