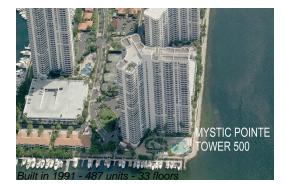

# Unit LPH05 - Mystic Pointe Tower 500

LPH05 - 3530 Mystic Pointe Dr, Aventura, FL, Miami-Dade 33180

#### **Building Information**

| Number of units:                         | 483 |
|------------------------------------------|-----|
| Number of active listings for rent:      | 11  |
| Number of active listings for sale:      | 22  |
| Building inventory for sale:             | 4%  |
| Number of sales over the last 12 months: | 12  |
| Number of sales over the last 6 months:  | 7   |
| Number of sales over the last 3 months:  | 4   |