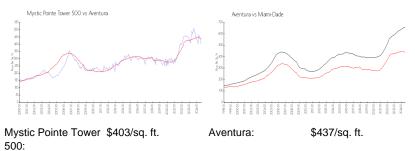

## **Market Information**

Miami-Dade:

\$696/sq. ft.

| Aventura: | \$437/sq. ft. |
|-----------|---------------|
|           |               |