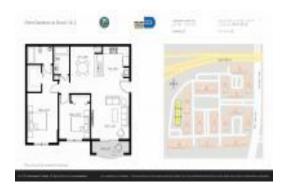

#### **Unit Information**

 MLS Number:
 A11609262

 Status:
 Active

 Size:
 910 Sq ft.

 Bedrooms:
 2

 Full Bathrooms:
 2

Half Bathrooms:

 Parking Spaces:
 2 Spaces

 View:
 Garden View

 Rental Price:
 \$2,600

 List PPSF:
 \$3

 Valuated Price:
 \$363,000

 Valuated PPSF:
 \$399

The above valuated price is a baseline figure that does not take into account any specific renovation, upgrade, split, merge, or deterioration of the unit.