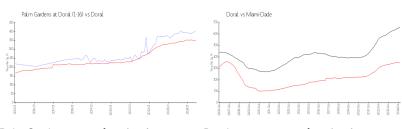

#### **Market Information**

Palm Gardens at

\$402/sq. ft.

Doral:

\$349/sq. ft.

Doral (1-16): Doral:

\$349/sq. ft.

Miami-Dade:

\$704/sq. ft.