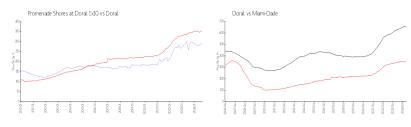

#### **Market Information**

Promenade Shores \$290/sq. ft. at Doral 1x10:

\$354/sq. ft.

Doral: \$354/sq. ft.

\$695/sq. ft.

Miami-Dade: