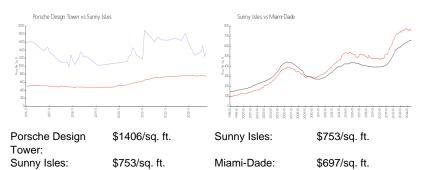

#### **Market Information**

| Porsche Design Tower | 23% |
|----------------------|-----|
| Sunny Isles          | 6%  |
| Miami-Dade           | 4%  |

201 135 units - 56 floors