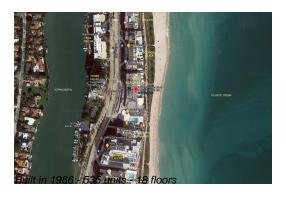

## Unit 1520 - Castle Beach Club

1520 - 5445 Collins Ave, Miami Beach, FL, Miami-Dade 33140

## **Building Information**

Number of units: 535
Number of active listings for rent: 0
Number of active listings for sale: 29
Building inventory for sale: 5%
Number of sales over the last 12 months: 1
Number of sales over the last 6 months: 1
Number of sales over the last 3 months: 0