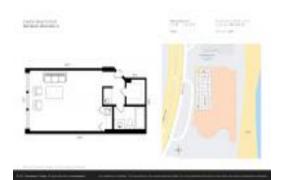

#### **Unit Information**

 MLS Number:
 A11609312

 Status:
 Active

 Size:
 400 Sq ft.

Bedrooms:

Full Bathrooms:

Half Bathrooms:

Parking Spaces: 1 Space, Valet Parking