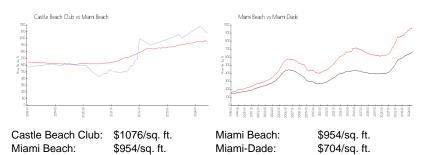

View:

 List Price:
 \$360,000

 List PPSF:
 \$900

 Valuated Price:
 \$432,000

 Valuated PPSF:
 \$1,080

The above valuated price is a baseline figure that does not take into account any specific renovation, upgrade, split, merge, or deterioration of the unit.

# **Inventory for Sale**

Castle Beach Club 5%
Miami Beach 4%
Miami-Dade 3%