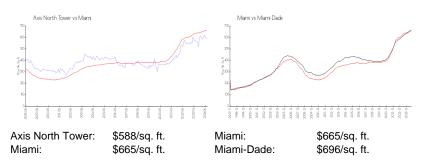

### Inventory for Sale

| Axis North Tower | 2% |
|------------------|----|
| Miami            | 4% |
| Miami-Dade       | 4% |

### Avg. Time to Close Over Last 12 Months

| Axis North Tower | 92 days |
|------------------|---------|
| Miami            | 85 days |
| Miami-Dade       | 84 days |