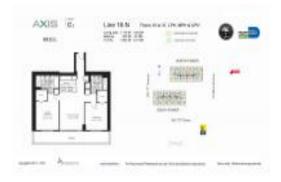

# Unit LPH3816 - Axis North Tower

LPH3816 - 1111 SW 1 Av, Miami, FL, Miami-Dade 33131

### **Unit Information**

| MLS Number:<br>Status: | A11609314<br>Active             |
|------------------------|---------------------------------|
| Size:                  | 1,024 Sq ft.                    |
| Bedrooms:              | 2                               |
| Full Bathrooms:        | 2                               |
| Half Bathrooms:        |                                 |
| Parking Spaces:        |                                 |
| View:                  | Bay, Pool Area View, Water View |
| Rental Price:          | \$4,100                         |
| List PPSF:             | \$4                             |
| Valuated Price:        | \$694,000                       |
| Valuated PPSF:         | \$678                           |