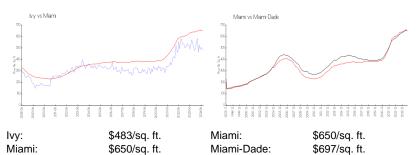

### **Market Information**

## **Inventory for Sale**

 Ivy
 4%

 Miami
 4%

 Miami-Dade
 4%

## Avg. Time to Close Over Last 12 Months

Ivy58 daysMiami84 daysMiami-Dade84 days