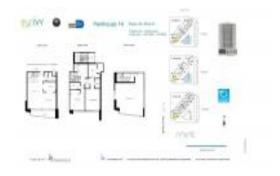

# Unit PH-14 - Ivy

PH-14 - 90 SW 3 St, Miami, FL, Miami-Dade 33130

#### **Unit Information**

 MLS Number:
 A11609402

 Status:
 Active

 Size:
 1,801 Sq ft.

Bedrooms: 2
Full Bathrooms: 2
Half Bathrooms: 1
Parking Spaces: 1 Space

 View:
 \$2,499,000

 List Price:
 \$1,388

 Valuated Price:
 \$1,125,000