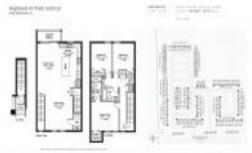

#### **Unit Information**

| MLS Number:<br>Status:<br>Size:<br>Bedrooms:<br>Full Bathrooms:<br>Half Bathrooms:<br>Parking Spaces: | A11609486<br>Active<br>1,517 Sq ft.<br>3<br>2<br>1<br>Guest Parking |
|-------------------------------------------------------------------------------------------------------|---------------------------------------------------------------------|
| View:                                                                                                 | 5                                                                   |
| List Price:                                                                                           | \$550,000                                                           |
| List PPSF:                                                                                            | \$363                                                               |
| Valuated Price:                                                                                       | \$523,000                                                           |
| Valuated PPSF:                                                                                        | \$345                                                               |