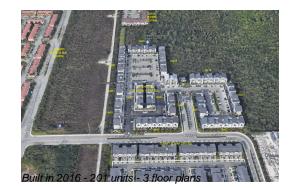

#### **Building Information**

| Number of units:                         | 201 |
|------------------------------------------|-----|
| Number of active listings for rent:      | 0   |
| Number of active listings for sale:      | 1   |
| Building inventory for sale:             | 0%  |
| Number of sales over the last 12 months: | 2   |
| Number of sales over the last 6 months:  | 0   |
| Number of sales over the last 3 months:  | 0   |
|                                          |     |

#### **Building Association Information**

Highland at Park Central Address: 10431 NW 82nd St, Doral, FL 33178