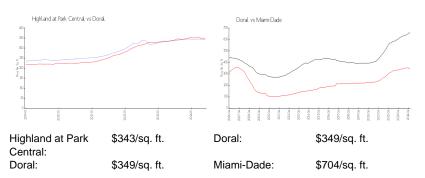

#### **Recent Sales**

| Unit # | Size        | Closing Date | Sale Price | PPSF  |
|--------|-------------|--------------|------------|-------|
| 12     | 1,429 sq ft | Nov 2023     | \$490,000  | \$343 |
| 8      | 1,534 sq ft | Nov 2023     | \$520,000  | \$339 |

## **Inventory for Sale**

| Highland at Park Central | 0% |
|--------------------------|----|
| Doral                    | 2% |
| Miami-Dade               | 3% |

Highland at Park Central Doral Miami-Dade 44 days 50 days 83 days