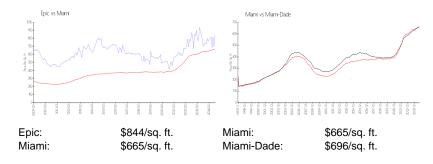

 Rental Price:
 \$5,250

 List PPSF:
 \$4

 Valuated Price:
 \$1,072,000

 Valuated PPSF:
 \$854

The above valuated price is a baseline figure that does not take into account any specific renovation, upgrade, split, merge, or deterioration of the unit.