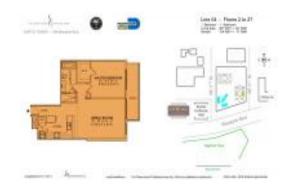

# **Unit 904 - Everglades (North Tower)**

904 - 244 Biscayne Blvd, Miami, FL, Miami-Dade 33132

#### **Unit Information**

 MLS Number:
 A11609652

 Status:
 Active

 Size:
 806 Sq ft.

 Bedrooms:
 1

Full Bathrooms: Half Bathrooms:

Parking Spaces: Assigned Parking View: Bay,Other View

 Rental Price:
 \$2,950