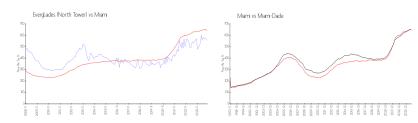

## **Market Information**

Everglades (North \$556/sq. ft. Miami: \$642/sq. ft. Tower):

Miami: \$642/sq. ft. Miami-Dade: \$694/sq. ft.

#### **Inventory for Sale**

Everglades (North Tower) 6% Miami 5% Miami-Dade 4%

### Avg. Time to Close Over Last 12 Months

Everglades (North Tower) 86 days Miami 85 days Miami-Dade 85 days