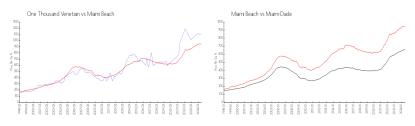

#### **Market Information**

One Thousand \$1104/sq. ft. Miami Beach: \$943/sq. ft. Venetian:

Miami Beach: \$943/sq. ft. Miami-Dade: \$696/sq. ft.