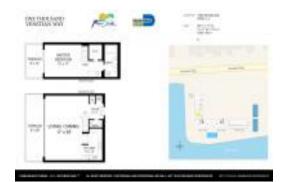

#### **Unit Information**

 MLS Number:
 A11609687

 Status:
 Active

 Size:
 1,030 Sq ft.

Bedrooms: 1
Full Bathrooms: 1
Half Bathrooms: 1

Parking Spaces: 1 Space View:

List Price: \$1,440,000
List PPSF: \$1,398
Valuated Price: \$1,068,000
Valuated PPSF: \$1,037