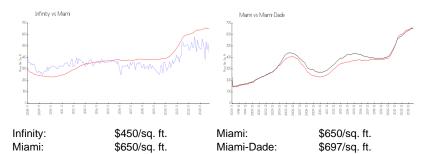

#### **Inventory for Sale**

 Infinity
 4%

 Miami
 4%

 Miami-Dade
 4%

## Avg. Time to Close Over Last 12 Months

Infinity 86 days Miami 84 days Miami-Dade 84 days