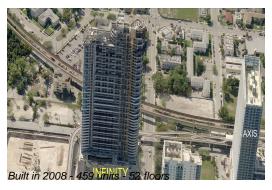

# Unit 3408 - Infinity

3408 - 60 SW 13 St, Miami, FL, Miami-Dade 33130

## **Building Information**

Number of units: 459
Number of active listings for rent: 50
Number of active listings for sale: 17
Building inventory for sale: 3%
Number of sales over the last 12 months: 22
Number of sales over the last 6 months: 14
Number of sales over the last 3 months: 7