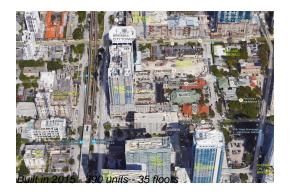

Number of units: 390
Number of active listings for rent: 0
Number of active listings for sale: 21
Building inventory for sale: 5%
Number of sales over the last 12 months: 18
Number of sales over the last 6 months: 7
Number of sales over the last 3 months: 3