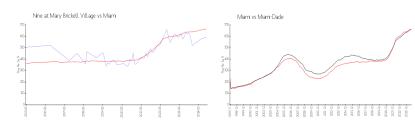

## **Market Information**

Nine at Mary Brickell \$591/sq. ft. Miami: \$664/sq. ft. Village:

Miami: \$664/sq. ft. Miami-Dade: \$696/sq. ft.