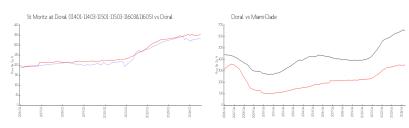

### **Unit Information**

 MLS Number:
 A11609800

 Status:
 Active

 Size:
 1,207 Sq ft.

Bedrooms: 3
Full Bathrooms: 2

Half Bathrooms:

Parking Spaces: 1 Space, Assigned Parking, Guest Parking

 View:
 None

 Rental Price:
 \$3,000

 List PPSF:
 \$2

 Valuated Price:
 \$400,000

 Valuated PPSF:
 \$331

The above valuated price is a baseline figure that does not take into account any specific renovation, upgrade, split, merge, or deterioration of the unit.