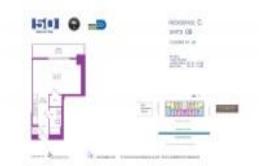

## **Unit Information**

| MLS Number:<br>Status:<br>Size: | A11609850<br>Active<br>567 Sq ft. |
|---------------------------------|-----------------------------------|
| Bedrooms:                       |                                   |
| Full Bathrooms:                 | 1                                 |
| Half Bathrooms:                 |                                   |
| Parking Spaces:                 |                                   |
| View:                           |                                   |
| Rental Price:                   | \$2,400                           |
| List PPSF:                      | \$4                               |
| Valuated Price:                 | \$273,000                         |
| Valuated PPSF:                  | \$481                             |