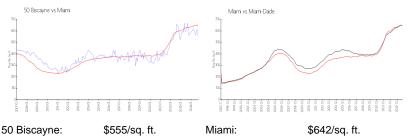

## **Market Information**

| SU Discayne. | φυσυ/sq. π.   | Ivilaitii.  | φ042/sq. π.   |
|--------------|---------------|-------------|---------------|
| Miami:       | \$642/sq. ft. | Miami-Dade: | \$694/sq. ft. |
|              |               |             |               |