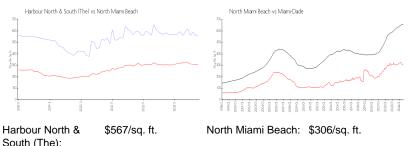

## **Market Information**

Miami-Dade:

\$697/sq. ft.

| eouur (mo).        |               |
|--------------------|---------------|
| North Miami Beach: | \$306/sq. ft. |