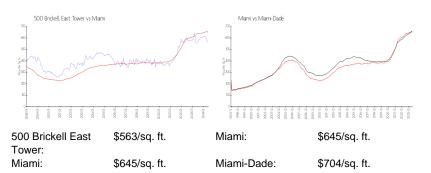

| Number of sales over the last 12 months: | 10  |
| Number of sales over the last 6 months:  | 6   |
| Number of sales over the last 3 months:  | 2   |

#### **Building Association Information**

Atlantic and Pacific Management

305 867 2245 & 786-270-2502

http://atlanticandpacific.net/500brickell/outside\_home.asp

#### **Recent Sales**

| Unit # | Size        | Closing Date | Sale Price | PPSF  |
|--------|-------------|--------------|------------|-------|
| 2106   | 738 sq ft   | Jul 2024     | \$465,000  | \$630 |
| 3602   | 1,146 sq ft | Jun 2024     | \$750,000  | \$654 |
| 2403   | 754 sq ft   | Apr 2024     | \$465,000  | \$617 |
| 3502   | 1,146 sq ft | Apr 2024     | \$770,000  | \$672 |
| 3705   | 1,124 sq ft | Apr 2024     | \$750,000  | \$667 |

#### **Market Information**



#### **Inventory for Sale**

| 500 Brickell East Tower | 4% |
|-------------------------|----|
| Miami                   | 4% |



#### Taking an E





42 floors

## Avg. Time to Close Over Last 12 Months

| 500 Brickell East Tower | 82 days |
|-------------------------|---------|
| Miami                   | 84 days |
| Miami-Dade              | 83 days |