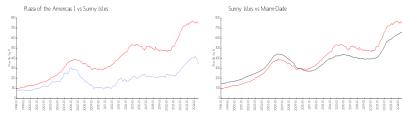

#### **Market Information**

Plaza of the \$345/sq. ft. Sunny Isles: \$749/sq. ft.

Americas 1:

Sunny Isles: \$749/sq. ft.

Miami-Dade: \$696/sq. ft.