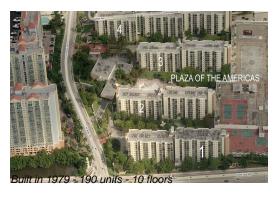

# Unit 112 - Plaza of the Americas 1

112 - 16909 N Bay Rd, Sunny Isles, FL, Miami-Dade 33160

# **Building Information**

Number of units: 190
Number of active listings for rent: 9
Number of active listings for sale: 10
Building inventory for sale: 5%
Number of sales over the last 12 months: 4
Number of sales over the last 6 months: 3
Number of sales over the last 3 months: 2