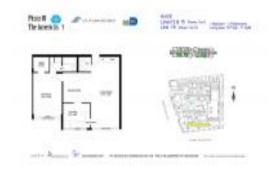

# Unit 112 - Plaza of the Americas 1

112 - 16909 N Bay Rd, Sunny Isles, FL, Miami-Dade 33160

### **Unit Information**

 MLS Number:
 A11609905

 Status:
 Active

 Size:
 767 Sq ft.

Bedrooms: 1
Full Bathrooms: 1
Half Bathrooms: 1

Parking Spaces: Additional Spaces Available, Assigned

Parking, Guest Parking