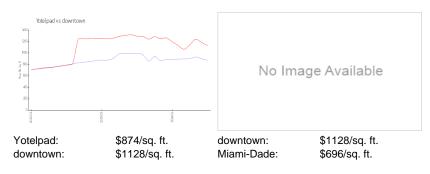

# **Inventory for Sale**

 Yotelpad
 15%

 downtown
 11%

 Miami-Dade
 4%

# Avg. Time to Close Over Last 12 Months

Yotelpad 125 days downtown 118 days Miami-Dade 84 days