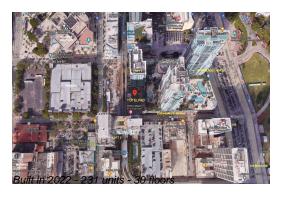

### **Building Information**

Number of units: 231
Number of active listings for rent: 0
Number of active listings for sale: 34
Building inventory for sale: 14%
Number of sales over the last 12 months: 16
Number of sales over the last 6 months: 7
Number of sales over the last 3 months: 3

### **Building Association Information**

YOTELPAD Miami Address: 227 NE 2nd St, Miami, FL 33132 Phone: +1 786-785-5700