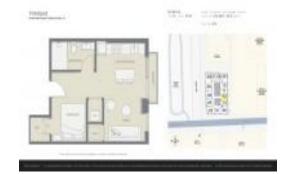

#### **Unit Information**

 MLS Number:
 A11609909

 Status:
 Active

 Size:
 412 Sq ft.

Bedrooms:

Full Bathrooms:

Half Bathrooms:

Parking Spaces:

 View:
 Other View

 Rental Price:
 \$2,450

 List PPSF:
 \$6

 Valuated Price:
 \$368,000

 Valuated PPSF:
 \$893

The above valuated price is a baseline figure that does not take into account any specific renovation, upgrade, split, merge, or deterioration of the unit.