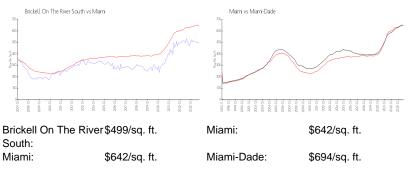

#### **Inventory for Sale**

| Brickell On The River South | 6% |
|-----------------------------|----|
| Miami                       | 5% |
| Miami-Dade                  | 4% |

### Avg. Time to Close Over Last 12 Months

| Brickell On The River South | 52 days |
|-----------------------------|---------|
| Miami                       | 85 days |
| Miami-Dade                  | 85 days |