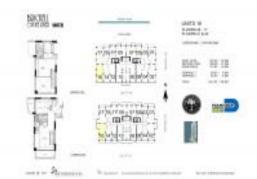

# Unit 1116 - Brickell On The River South

1116 - 41 SE 5 St, Miami, FL, Miami-Dade 33131

### **Unit Information**

| MLS Number:<br>Status:<br>Size:<br>Bedrooms:<br>Full Bathrooms:<br>Half Bathrooms: | A11609934<br>Expired<br>1,289 Sq ft.<br>2<br>2 |
|------------------------------------------------------------------------------------|------------------------------------------------|
| Parking Spaces:                                                                    | 1 Space                                        |
| View:                                                                              | River                                          |
| Rental Price:                                                                      | \$5,000                                        |
| List PPSF:                                                                         | \$4                                            |
| Valuated Price:                                                                    | \$597,000                                      |
| Valuated PPSF:                                                                     | \$463                                          |