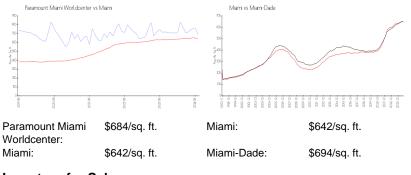

#### **Inventory for Sale**

| Paramount Miami Worldcenter | 16% |
|-----------------------------|-----|
| Miami                       | 5%  |
| Miami-Dade                  | 4%  |