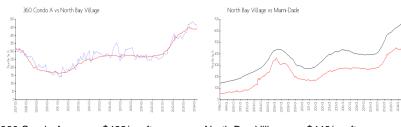

# **Market Information**

360 Condo A: \$462/sq. ft. North Bay Village: \$448/sq. ft. North Bay Village: \$704/sq. ft. Miami-Dade: \$704/sq. ft.