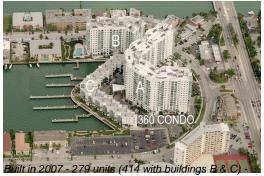

## **Building Information**

Number of units: 279
Number of active listings for rent: 11
Number of active listings for sale: 5
Building inventory for sale: 1%
Number of sales over the last 12 months: 13
Number of sales over the last 6 months: 5
Number of sales over the last 3 months: 3