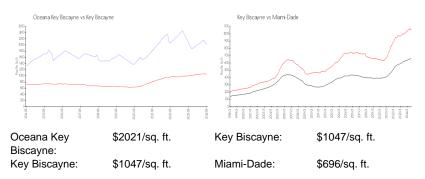

#### **Market Information**

#### **Inventory for Sale**

| Oceana Key Biscayne | 6% |
|---------------------|----|
| Key Biscayne        | 2% |
| Miami-Dade          | 4% |

## Avg. Time to Close Over Last 12 Months

| Oceana Key Biscayne | 229 days |
|---------------------|----------|
| Key Biscayne        | 102 days |
| Miami-Dade          | 85 days  |

2204 ° ---- 🔮 📫

Lands Protocol