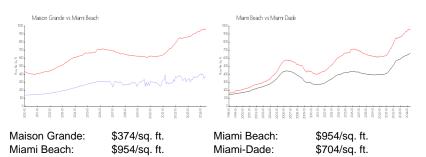

#### **Market Information**

| Maison Grande | 4% |
|---------------|----|
| Miami Beach   | 4% |
| Miami-Dade    | 3% |