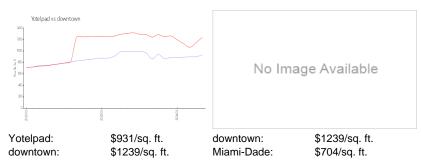

#### **Inventory for Sale**

| Yotelpad   | 12% |
|------------|-----|
| downtown   | 10% |
| Miami-Dade | 3%  |