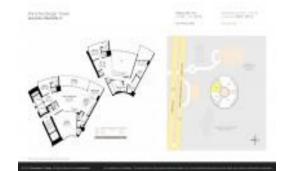

#### **Unit Information**

MLS Number: A11610223 Status: Active Size: 3,130 Sq ft.

Bedrooms: 3 Full Bathrooms: 4 Half Bathrooms:

2 Spaces, Covered Parking, Valet Parking Parking Spaces: Intracoastal View, Ocean View, Other View View: