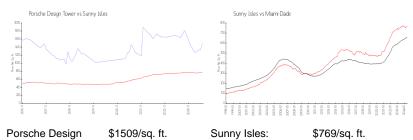

## **Market Information**

Tower:

Sunny Isles: \$769/sq. ft. Miami-Dade: \$704/sq. ft.