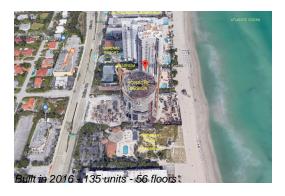

# **Unit 4804 - Porsche Design Tower**

4804 - 18555 Collins Ave, Sunny Isles, FL, Miami-Dade 33160

### **Building Information**

Number of units: 132 Number of active listings for rent: 0 Number of active listings for sale: 30 22% Building inventory for sale: Number of sales over the last 12 months: Number of sales over the last 6 months: Number of sales over the last 3 months: