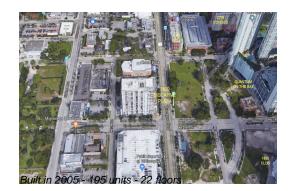

#### **Building Information**

| Number of units:                         | 195 |
|------------------------------------------|-----|
| Number of active listings for rent:      | 0   |
| Number of active listings for sale:      | 6   |
| Building inventory for sale:             | 3%  |
| Number of sales over the last 12 months: | 9   |
| Number of sales over the last 6 months:  | 4   |
| Number of sales over the last 3 months:  | 0   |