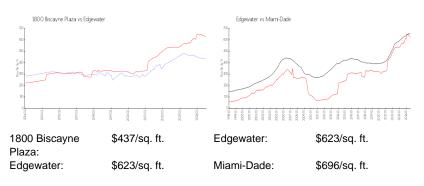

## **Market Information**

#### **Inventory for Sale**

| 1800 Biscayne Plaza | 3% |
|---------------------|----|
| Edgewater           | 5% |
| Miami-Dade          | 4% |

## Avg. Time to Close Over Last 12 Months

| 1800 Biscayne Plaza | 75 days |
|---------------------|---------|
| Edgewater           | 96 days |

Miami-Dade

84 days