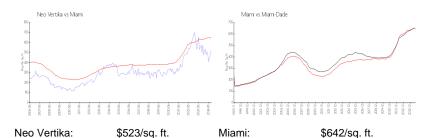

### **Market Information**

Miami-Dade:

\$694/sq. ft.

## **Inventory for Sale**

Miami:

 Neo Vertika
 7%

 Miami
 5%

 Miami-Dade
 4%

#### Avg. Time to Close Over Last 12 Months

\$642/sq. ft.

Neo Vertika 73 days Miami 85 days Miami-Dade 85 days