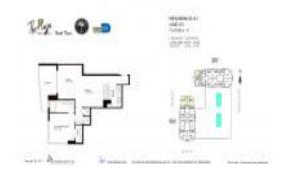

# Unit 501 - Plaza Brickell 851 (North Tower)

501 - 950 Brickell Bay Dr, Miami, FL, Miami-Dade 33131

#### **Unit Information**

Parking Spaces:

 MLS Number:
 A11610288

 Status:
 Active

 Size:
 704 Sq ft.

 Bedrooms:
 1

 Full Bathrooms:
 1

Full Bathrooms:
Half Bathrooms: