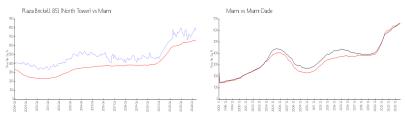

### **Market Information**

 Plaza Brickell 851 (North Tower):
 \$771/sq. ft.
 Miami:
 \$664/sq. ft.

 Miami:
 \$664/sq. ft.
 Miami-Dade:
 \$696/sq. ft.