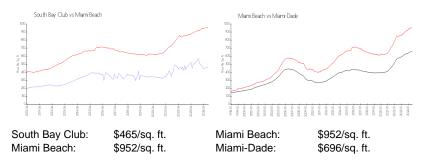

## **Market Information**

#### **Inventory for Sale**

| South Bay Club | 5% |
|----------------|----|
| Miami Beach    | 4% |
| Miami-Dade     | 4% |

### Avg. Time to Close Over Last 12 Months

| South Bay Club | 69 days  |
|----------------|----------|
| Miami Beach    | 100 days |
| Miami-Dade     | 84 days  |

Shuft Bay Obd ...... 🚈 📰

and the second second