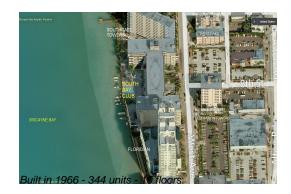

#### **Building Information**

| Number of units:                         | 344 |
|------------------------------------------|-----|
| Number of active listings for rent:      | 0   |
| Number of active listings for sale:      | 17  |
| Building inventory for sale:             |     |
| Number of sales over the last 12 months: | 13  |
| Number of sales over the last 6 months:  | 6   |
| Number of sales over the last 3 months:  | 1   |