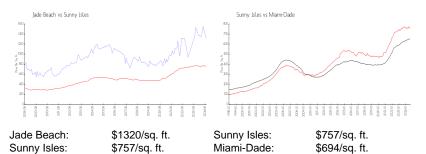

#### **Market Information**

### **Inventory for Sale**

| Jade Beach  | 7% |
|-------------|----|
| Sunny Isles | 7% |
| Miami-Dade  | 4% |

## Avg. Time to Close Over Last 12 Months

| Jade Beach  | 68 days  |
|-------------|----------|
| Sunny Isles | 113 days |
| Miami-Dade  | 85 days  |

o Disante Summer Management