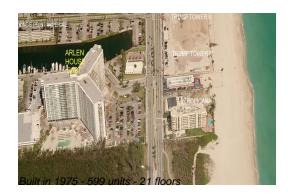

# Unit 519 - Arlen House East

519 - 100 Bayview Dr, Sunny Isles, FL, Miami-Dade 33160

### **Building Information**

| Number of units:                         | 599 |
|------------------------------------------|-----|
| Number of active listings for rent:      | 25  |
| Number of active listings for sale:      | 30  |
| Building inventory for sale:             | 5%  |
| Number of sales over the last 12 months: | 15  |
| Number of sales over the last 6 months:  | 5   |
| Number of sales over the last 3 months:  | 2   |