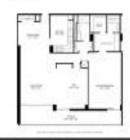

#### **Unit Information**

| MLS Number:<br>Status:<br>Size:<br>Bedrooms:<br>Full Bathrooms:<br>Half Bathrooms: | A11610351<br>Active<br>1,357 Sq ft.<br>2<br>2 |
|------------------------------------------------------------------------------------|-----------------------------------------------|
| Parking Spaces:                                                                    | 1 Space                                       |
| View:                                                                              | Pool Area View                                |
| Rental Price:                                                                      | \$3,250                                       |
| List PPSF:                                                                         | \$2                                           |
| Valuated Price:                                                                    | \$407,000                                     |
| Valuated PPSF:                                                                     | \$300                                         |