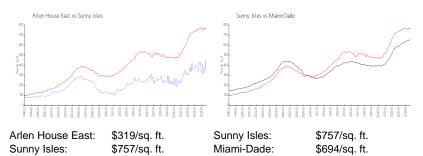

#### **Inventory for Sale**

| Arlen House East | 5% |
|------------------|----|
| Sunny Isles      | 7% |
| Miami-Dade       | 4% |

#### Avg. Time to Close Over Last 12 Months

| Arlen House East | 95 days  |
|------------------|----------|
| Sunny Isles      | 113 days |
| Miami-Dade       | 85 days  |