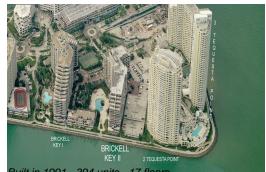

# **Building Information**

| Number of units:                         | 394 |
|------------------------------------------|-----|
| Number of active listings for rent:      | 15  |
| Number of active listings for sale:      | 19  |
| Building inventory for sale:             | 4%  |
| Number of sales over the last 12 months: | 8   |
| Number of sales over the last 6 months:  | 8   |
| Number of sales over the last 3 months:  | 2   |
|                                          |     |

#### Avg. Time to Close Over Last 12 Months

| Brickell Key 2 | 111 days |
|----------------|----------|
| Miami          | 85 days  |
| Miami-Dade     | 85 days  |

Built in 1991 - 394 units - 17 flo