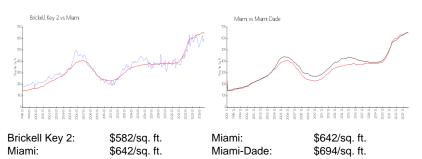

### **Inventory for Sale**

| Brickell Key 2 | 5% |
|----------------|----|
| Miami          | 5% |
| Miami-Dade     | 4% |

#### Avg. Time to Close Over Last 12 Months

| Brickell Key 2 | 111 days |
|----------------|----------|
| Miami          | 85 days  |
| Miami-Dade     | 85 days  |

Built in 1991 - 394 units - 17 flo