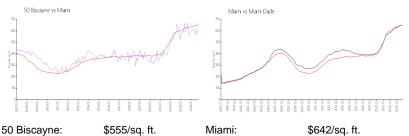

## **Market Information**

| SU Discayne. | φυσυ/sq. π.   | Iviiaitii.  | φ042/SQ. Π.   |
|--------------|---------------|-------------|---------------|
| Miami:       | \$642/sq. ft. | Miami-Dade: | \$694/sq. ft. |
|              |               |             |               |