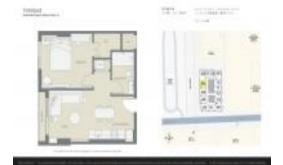

# Unit 2805 - Yotelpad

2805 - 227 NE 2 St, downtown, FL, Miami-Dade 33132

#### **Unit Information**

 MLS Number:
 A11610426

 Status:
 Active

 Size:
 516 Sq ft.

 Bedrooms:
 1

Full Bathrooms:
Half Bathrooms:

Parking Spaces: None View:

 List Price:
 \$475,000

 List PPSF:
 \$921

 Valuated Price:
 \$506,000

 Valuated PPSF:
 \$981

The above valuated price is a baseline figure that does not take into account any specific renovation, upgrade, split, merge, or deterioration of the unit.