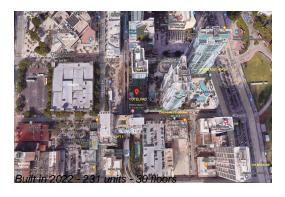

## **Building Information**

Number of units: 231
Number of active listings for rent: 0
Number of active listings for sale: 27
Building inventory for sale: 11%
Number of sales over the last 12 months: 18
Number of sales over the last 6 months: 9
Number of sales over the last 3 months: 5

### **Building Association Information**

YOTELPAD Miami Address: 227 NE 2nd St, Miami, FL 33132 Phone: +1 786-785-5700