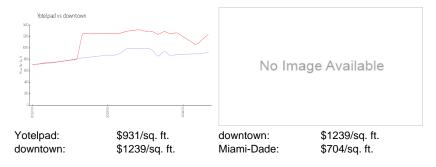

#### **Market Information**

### **Inventory for Sale**

 Yotelpad
 12%

 downtown
 10%

 Miami-Dade
 3%