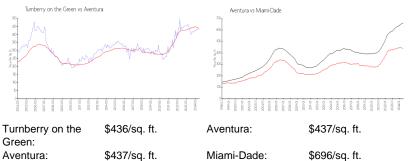

## **Inventory for Sale**

| Turnberry on the Green | 4% |
|------------------------|----|
| Aventura               | 6% |
| Miami-Dade             | 4% |

#### Avg. Time to Close Over Last 12 Months

| Turnberry on the Green | 72 days |
|------------------------|---------|
| Aventura               | 97 days |
| Miami-Dade             | 84 days |