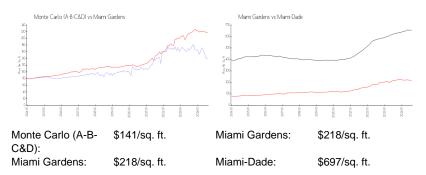

#### **Market Information**

### **Inventory for Sale**

| Monte Carlo (A-B-C&D) | 9% |
|-----------------------|----|
| Miami Gardens         | 4% |

## Avg. Time to Close Over Last 12 Months

| Monte Carlo (A-B-C&D) | 52 days |
|-----------------------|---------|
| Miami Gardens         | 65 days |
| Miami-Dade            | 84 days |