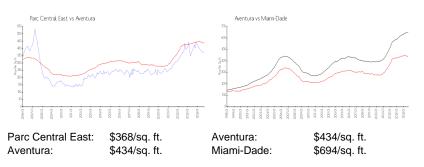

ned Parking,Parking Garage,Valet Parking |
| View:                  | i annig                                       |
| Rental Price:          | \$3,350                                       |
| List PPSF:             | \$3                                           |
| Valuated Price:        | \$402,000                                     |
| Valuated PPSF:         | \$340                                         |

The above valuated price is a baseline figure that does not take into account any specific renovation, upgrade, split, merge, or deterioration of the unit.

#### **Building Information**

| 1 |
|---|
|   |
|   |
| ) |
|   |
|   |
|   |
|   |

# **Building Association Information**

Parc Central Aventura East Condominium Association Inc (305) 466-3515

## **Market Information**



#### **Inventory for Sale**

| Parc Central East | 6% |
|-------------------|----|
| Aventura          | 6% |
| Miami-Dade        | 4% |

## Avg. Time to Close Over Last 12 Months

| Parc Central East | 38 days |
|-------------------|---------|
| Aventura          | 99 days |
| Miami-Dade        | 85 days |