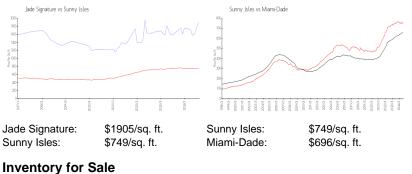

## **Market Information**

| Jade Signature | 6% |
|----------------|----|
| Sunny Isles    | 6% |
| Miami-Dade     | 4% |