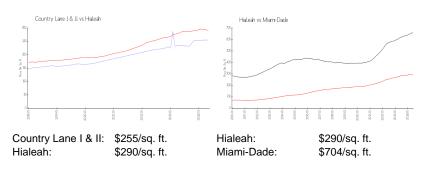

# **Inventory for Sale**

Country Lane I & II 2% Hialeah 1% Miami-Dade 3%

### Avg. Time to Close Over Last 12 Months

Country Lane I & II 36 days
Hialeah 30 days
Miami-Dade 83 days