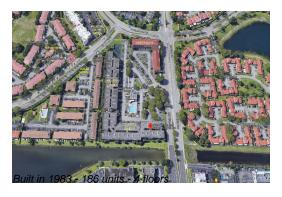

# Unit 123 - Country Lane I & II

123 - 17000 NW 67 Ave, Hialeah, FL, Miami-Dade 33015

# **Building Information**

Valuated PPSF:

Number of units: 186
Number of active listings for rent: 0
Number of active listings for sale: 4
Building inventory for sale: 2%
Number of sales over the last 12 months: 7
Number of sales over the last 6 months: 3
Number of sales over the last 3 months: 0