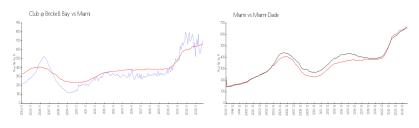

#### **Market Information**

 Club @ Brickell Bay: \$700/sq. ft.
 Miami: \$665/sq. ft.
 \$665/sq. ft.

 Miami: \$665/sq. ft.
 Miami-Dade: \$696/sq. ft.