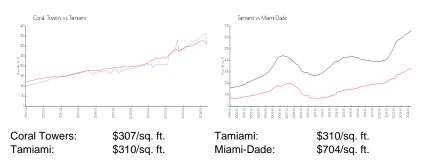

#### **Inventory for Sale**

| Coral Towers | 1% |
|--------------|----|
| Tamiami      | 2% |
| Miami-Dade   | 3% |

# Avg. Time to Close Over Last 12 Months

| Coral Towers | 61 days |
|--------------|---------|
| Tamiami      | 41 days |
| Miami-Dade   | 83 days |