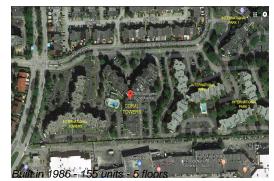

#### **Building Information**

| Number of units:                         | 155 |
|------------------------------------------|-----|
| Number of active listings for rent:      | 0   |
| Number of active listings for sale:      | 2   |
| Building inventory for sale:             | 1%  |
| Number of sales over the last 12 months: | 5   |
| Number of sales over the last 6 months:  | 4   |
| Number of sales over the last 3 months:  | 2   |

# **Building Association Information**

Coral Towers Dade County Condominium Ass 2055 SW 122nd Ave Apartment 529 Miami, FL 33175 Phone: (305) 553-9731 (305) 551-4088