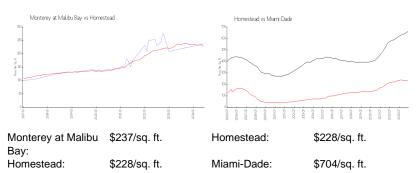

# **Inventory for Sale**

| Monterey at Malibu Bay | 2% |
|------------------------|----|
| Homestead              | 2% |
| Miami-Dade             | 3% |

# Avg. Time to Close Over Last 12 Months

| Monterey at Malibu Bay | 39 days |
|------------------------|---------|
| Homestead              | 48 days |
| Miami-Dade             | 83 days |